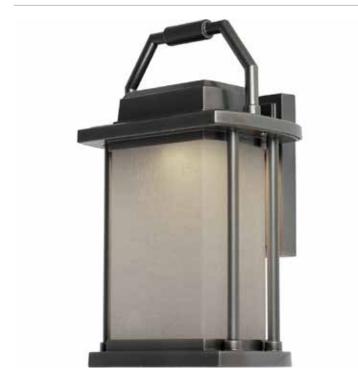

# Lemans 1 Light AC9021SL Slate Outdoor Light

The Lemans Collection features the latest in LED technology. The Frame in Slate or Black finish, incases a beautiful white linen glass. 10 Watt LED - 450 Lumens (Small Slate Model Shown)