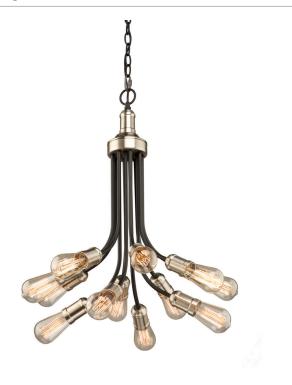

# **Barclay Street AC11292BN Chandelier**

This organically shaped chandelier from the "Barclay Collection" has a black frame, with brushed nickel cups. Hand made in North America with pride. (also available with satin brass cups)