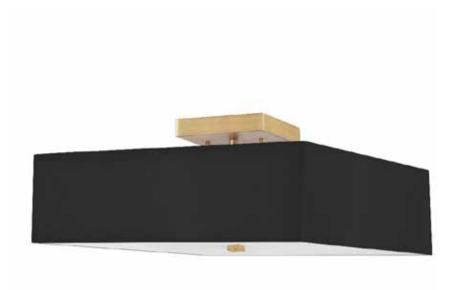

## SRN-143SF-AGB-BK - 3LT Incandescent Semi-Flush AGB w/ Black Shade

| Height           | 9.25   | No. of Bulbs          | 3                 |
|------------------|--------|-----------------------|-------------------|
| Width/Length     | 14.25  | LED Compatible        | LED Compatible    |
| Depth            | 14.25  | Total Wattage         | 180               |
| Weight           | 3      |                       |                   |
| Body Material    | Fabric | Second Material       | Metal             |
| Finish/Color     | Black  | Second Finish/Color   | Aged Brass        |
| Type of Finish   | Satin  | Second Type of Finish | Electroplated     |
| Bulb 1 Amount    | 3      | Rated For             | Damp              |
| Bulb 1 Base Type | E26    | Voltage               | 120V              |
| Bulb 1 Max Watt. | 60     |                       |                   |
| Bulb 1 Included  | No     | Approval              | cUL or equivalent |
| Bulb 1 Lumens    |        | Warranty              | 1 Year            |
| Bulb 1 CRI       |        | Instal Position       | Ceiling           |