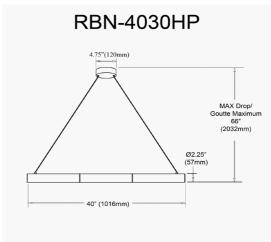

30W Aged Brass Horizontal Pendant w/ Alabaster Diffuser

| Height       | 2''    |
|--------------|--------|
| Width/Length | 41.25" |
| Depth        | 2.25"  |
| Weight       | 8 lbs  |

Body MaterialFaux AlabasterFinish/ColorWhite

| Rated For               | Damp Location     |
|-------------------------|-------------------|
| Voltage                 | 120V              |
|                         |                   |
| Approval                | cUL or equivalent |
| Warranty                | 3 Year Limited    |
| Install Position        | Ceiling           |
|                         |                   |
| <b>Extension Length</b> | 72                |