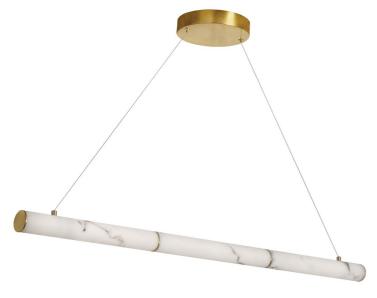

30W Aged Brass Horizontal Pendant w/ Alabaster Diffuser

| Height       | 2''    |
|--------------|--------|
| Width/Length | 41.25" |
| Depth        | 2.25"  |
| Weight       | 8 lbs  |

Body MaterialFaux AlabasterFinish/ColorWhite

| Light Qty      | 1                             |
|----------------|-------------------------------|
| Light Base     | LED                           |
| Light Max Watt | 30                            |
| Light Inc      | Yes                           |
| Light Lumens   | 2250(Initial) 1300(Delivered) |
| Light CRI      | 90+                           |
|                |                               |
| Light CCT      | 3000K                         |

| Dimmable       | Dimmable       |
|----------------|----------------|
| LED Compatible | Integrated LED |
| Total Wattage  | 30W            |

| Second Material       | Metal         |
|-----------------------|---------------|
| Second Finish/Color   | Aged Brass    |
| Second Type of Finish | Electroplated |

| Rated For               | Damp Location     |
|-------------------------|-------------------|
| Voltage                 | 120V              |
|                         |                   |
| Approval                | cUL or equivalent |
| Warranty                | 3 Year Limited    |
| Install Position        | Ceiling           |
|                         |                   |
| <b>Extension Length</b> | 72                |