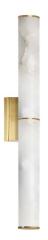

20W Aged Brass Wall Sconce w/ Alabaster Diffuser

| Height       | 27.5"  |
|--------------|--------|
| Width/Length | 2.25"  |
| Depth        | 4.75'' |
| Weight       | 4 lbs  |

| <b>Body Material</b> | Faux Alabaster |
|----------------------|----------------|
| Finish/Color         | White          |

| Dimmable       | Dimmable       |
|----------------|----------------|
| LED Compatible | Integrated LED |
| Total Wattage  | 20W            |

| Second Material       | Metal         |
|-----------------------|---------------|
| Second Finish/Color   | Aged Brass    |
| Second Type of Finish | Flectroplated |