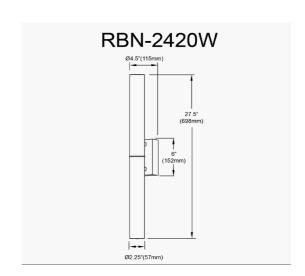

20W Aged Brass Wall Sconce w/ Alabaster Diffuser

| Height       | 27.5"  |
|--------------|--------|
| Width/Length | 2.25"  |
| Depth        | 4.75'' |
| Weight       | 4 lbs  |

| <b>Body Material</b> | Faux Alabaster |
|----------------------|----------------|
| Finish/Color         | White          |