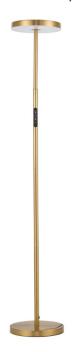

30W Floor Lamp in Polished Chrome w/ White Acrylic Diffuser

## FCE-5430LEDF

| Height       | 54''  |  |
|--------------|-------|--|
| Width/Length | 8''   |  |
| Depth        | 8''   |  |
| Weight       | 5 lhs |  |

| <b>Body Material</b> | Metal         |  |
|----------------------|---------------|--|
| Finish/Color         | Aged Brass    |  |
| Type of Finish       | Flectroplated |  |