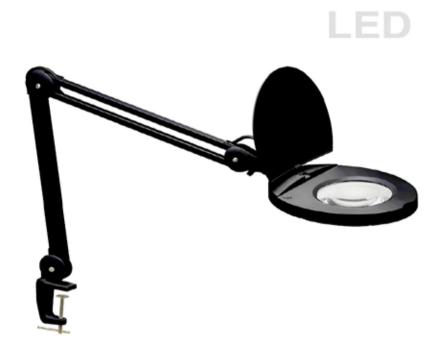

## DMLED10-A-BK - Magnifier w/A-Bracket Black

8W LED Magnifier Lamp, Black Finish

| Height<br>Width/Length<br>Depth<br>Weight                                                | 47<br>9<br>9<br>8                  | No. of Bulbs<br>LED Compatible<br>Total Wattage                 | 1<br>Integrated LED<br>8                                           |
|------------------------------------------------------------------------------------------|------------------------------------|-----------------------------------------------------------------|--------------------------------------------------------------------|
| Body Material<br>Finish/Color<br>Type of Finish                                          | Metal<br>Black<br>Painted          | Second Material<br>Second Finish/Color                          | Glass<br>Clear                                                     |
| Bulb 1 Amount Bulb 1 Base Type Bulb 1 Max Watt. Bulb 1 Included Bulb 1 Lumens Bulb 1 CRI | 1<br>LED<br>8<br>Yes<br>760<br>80+ | Rated For<br>Voltage<br>Approval<br>Warranty<br>Instal Position | Dry Location<br>120V<br>cUL or equivalent<br>5 Years<br>Table/Desk |