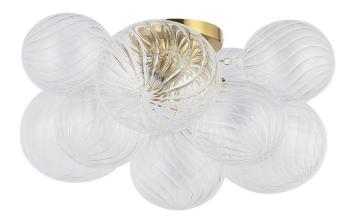

3 Light Flush Mount, Aged Brass w/ Clear Spiral Glass

## CLZ-143FH

| Height         | 11"     |
|----------------|---------|
| Width/Length   | 14.5"   |
| Depth          | 14.5"   |
| Weight         | 3.5 lbs |
|                |         |
| Body Material  | Glass   |
| Finish/Color   | Clear   |
| Type of Finish | Spiral  |
|                |         |
| Light Qty      | 3       |
| Light Base     | G9      |
| Light Max Watt | 40      |
| Light Inc      | No      |
|                |         |

| Dimmable              | Dimmable          |
|-----------------------|-------------------|
| LED Compatible        | LED Compatible    |
| Total Wattage         | 120W              |
|                       |                   |
|                       |                   |
| Second Material       | Metal             |
| Second Finish/Color   | Aged Brass        |
| Second Type of Finish | Electroplated     |
|                       |                   |
| Rated For             | Damp Location     |
| Voltage               | 120V              |
|                       |                   |
| Approval              | cUL or equivalent |
| Warranty              | 1 Year Limited    |
| Install Position      | Ceiling           |
|                       |                   |