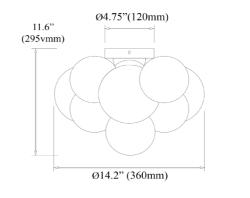

## CLZ-143FH

| Height         | 11"     |
|----------------|---------|
| Width/Length   | 14.5"   |
| Depth          | 14.5"   |
| Weight         | 3.5 lbs |
|                |         |
| Body Material  | Glass   |
| Finish/Color   | Clear   |
| Type of Finish | Spiral  |
|                |         |
| Light Qty      | 3       |
| Light Base     | G9      |
| Light Max Watt | 40      |
| Light Inc      | No      |
|                |         |