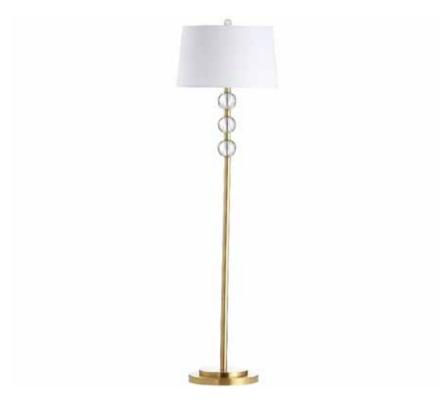

## C182F-AGB - 1LT Crystal Floor Lamp, AGB w/ White Shade

1 Light Incandescent Crystal Floor Lamp, Aged Brass with White Shade

| Height<br>Width/Length<br>Depth<br>Weight                       | 62.5<br>17<br>17<br>13.5             | No. of Bulbs<br>LED Compatible<br>Total Wattage | 1<br>LED Compatible<br>100           |
|-----------------------------------------------------------------|--------------------------------------|-------------------------------------------------|--------------------------------------|
| Body Material<br>Finish/Color<br>Type of Finish                 | Metal<br>Aged Brass<br>Electroplated | Second Material<br>Second Finish/Color          | Crystal<br>Clear                     |
| Bulb 1 Amount Bulb 1 Base Type Bulb 1 Max Watt. Bulb 1 Included | 1<br>E26<br>150<br>No                | Rated For<br>Voltage                            | Dry<br>120V                          |
| Bulb 1 Lumens Bulb 1 CRI                                        | INO                                  | Approval<br>Warranty<br>Instal Position         | cUL or equivalent<br>1 Year<br>Floor |