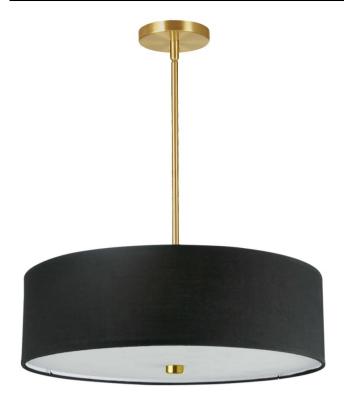

## 571-204P-AGB-BK - 4LT Incandescent Pendant AGB w/ Black Shade

4 Light Incandescent Pendant Aged Brass with Black Shade

| Height Width/Length Depth | 5<br>20<br>20 | No. of Bulbs<br>LED Compatible<br>Total Wattage | 4<br>LED Compatible<br>240 |
|---------------------------|---------------|-------------------------------------------------|----------------------------|
| Weight                    | 6             |                                                 |                            |
| <b>Body Material</b>      | Metal         | Second Material                                 | Metal                      |
| Finish/Color              | Black         | Second Finish/Color                             | Aged Brass                 |
| Type of Finish            | Fabric        | Second Type of Finish                           | Electroplated              |
| Bulb 1 Amount             | 4             | Rated For                                       | Dry                        |
| Bulb 1 Base Type          | E26           | Voltage                                         | 120V                       |
| Bulb 1 Max Watt.          | 60            |                                                 |                            |
| Bulb 1 Included           | No            | Approval                                        | cUL or equivalent          |
| <b>Bulb 1 Lumens</b>      |               | Warranty                                        | 1 Year                     |
| Bulb 1 CRI                |               | Instal Position                                 | Ceiling                    |